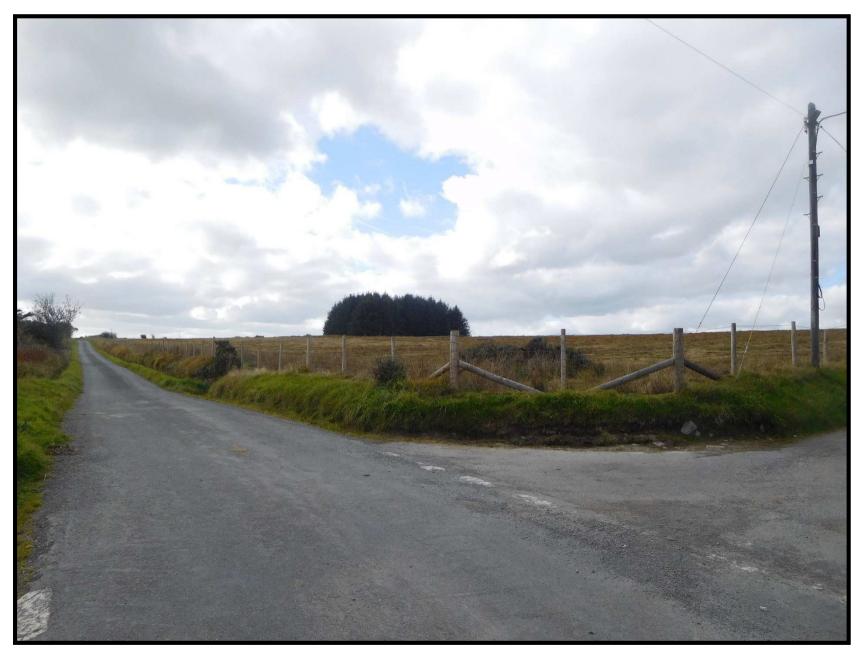

Site Location (Ordnance Survey map)



### E/34791 Site Location (Aerial Photograph)



## E/34791 Proposed Site Plan



### E/34791 Proposed Elevations



# E/34791 View from Minor Road to east of Bryn Bugail Farm (290m way)



#### E/34791

### View from south-east of Ffos y Gaseg (595m away)



#### E/34791

## View from west of Danybank Plas Farm (2.35km away)



# E/34791 View from Footpath to the north of Bryn Bugail Farm (180m away)



# E/34791 View from Footpath within Cothi Valley SLA (4.4km away)



E/34791 Proximity of Wind turbine to nearest residential properties (Glanrhyd & Gwynfaes)



## E/34791 Proximity of Wind turbine to nearest Public Right of Way (PROW 41/55)



### E/34791

## View of Wind Turbine from Glanrhyd & Gwynfaes



### E/34791 View from C1256 Cross-Roads



### E/34791 View from U5576 (north-east)



## E/34791 View from Glanrhyd Farm entrance (North-east)



### E/34791 View from site entrance (off C1256)



### E/34791 View from Pantycelyn (south-west)



### E/34791 Proximity of turbine to Landscape Designations



#### E/34791 Proximity of turbine to other wind turbines