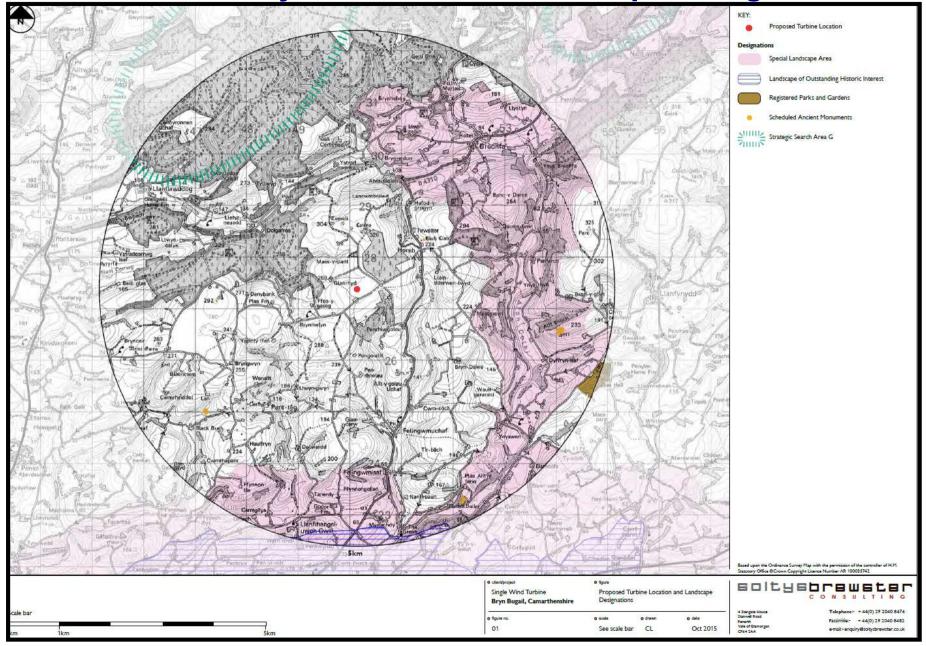

st of Ffos y Gaseg (595m away)



#### E/34791

## View from west of Danybank Plas Farm (2.35km away)



# E/34791 View from Footpath to the north of Bryn Bugail Farm (180m away)



# E/34791 View from Footpath within Cothi Valley SLA (4.4km away)



E/34791 Proximity of Wind turbine to nearest residential properties (Glanrhyd & Gwynfaes)



## E/34791 Proximity of Wind turbine to nearest Public Right of Way (PROW 41/55)



### E/34791

## View of Wind Turbine from Glanrhyd & Gwynfaes



### E/34791 View from C1256 Cross-Roads



### E/34791 View from U5576 (north-east)



## E/34791 View from Glanrhyd Farm entrance (North-east)



### E/34791 View from site entrance (off C1256)



### E/34791 View from Pantycelyn (south-west)



### E/34791 Proximity of turbine to Landscape Designations



#### E/34791 Proximity of turbine to other wind turbines