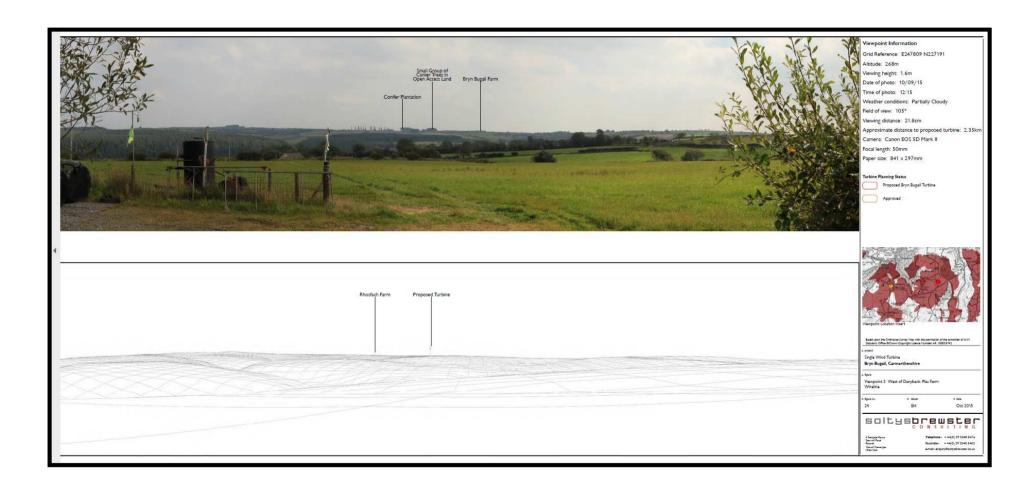

Y PWYLLGOR CYNLLUNIO PLANNING COMMITTEE

13 Rhagfyr 2018

**13 December 2018** 

RHANBARTH Y DWYRAIN AREA EAST



A Better Place...Environment



### CEISIADAU YR ARGYMHELLIR EU BOD YN CAEL EU CYMERADWYO

# APPLICATIONS RECOMMENDED FOR APPROVAL



A Better Place...Environment



## E/34791



A Better Place...Environment

### E/34791 Site Location (Ordnance Survey map)



### E/34791 Site Location (Aerial Photograph)



## E/34791 Proposed Site Plan



### E/34791 Proposed Elevations



# E/34791 View from Minor Road to east of Bryn Bugail Farm (290m way)



#### E/34791

### View from south-east of Ffos y Gaseg (595m away)



#### E/34791

## View from west of Danybank Plas Farm (2.35km away)



# E/34791 View from Footpath to the north of Bryn Bugail Farm (180m away)



# E/34791 View from Footpath within Cothi Valley SLA (4.4km away)



E/34791 Proximity of Wind turbine to nearest residential properties (Glanrhyd & Gwynfaes)



## E/34791 Proximity of Wind turbine to nearest Public Right of Way (PROW 41/55)



### E/34791

## View of Wind Turbine from Glanrhyd & Gwynfaes



### E/34791 View from C1256 Cross-Roads



### E/34791 View from U5576 (north-east)



## E/34791 View from Glanrhyd Farm entrance (North-east)



### E/34791 View from site entrance (off C1256)



### E/34791 View from Pantycelyn (south-west)



### E/34791 Proximity of turbine to Landscape Designations



#### E/34791 Proximity of turbine to other wind turbines