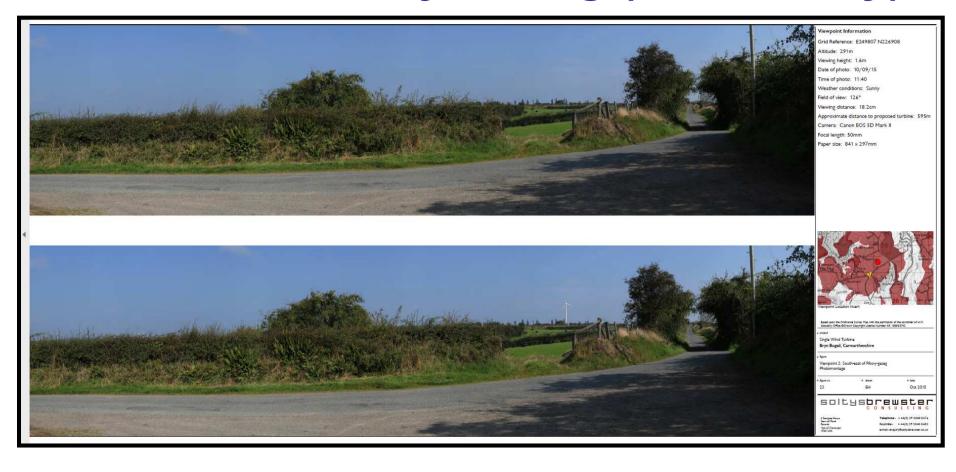

Y PWYLLGOR CYNLLUNIO PLANNING COMMITTEE

13 Rhagfyr 2018

**13 December 2018** 

RHANBARTH Y DWYRAIN AREA EAST



A Better Place...Environment



### CEISIADAU YR ARGYMHELLIR EU BOD YN CAEL EU CYMERADWYO

# APPLICATIONS RECOMMENDED FOR APPROVAL



A Better Place...Environment



## E/34791



A Better Place...Environment

### E/34791 Site Location (Ordnance Survey map)



### E/34791 Site Location (Aerial Photograph)



## E/34791 Proposed Site Plan



### E/34791 Proposed Elevations



# E/34791 View from Minor Road to east of Bryn Bugail Farm (290m way)



#### E/34791

### View from south-east of Ffos y Gaseg (595m away)



#### E/34791

## View from west of Danybank Plas Farm (2.35km away)



# E/34791 View from Footpath to the north of Bryn Bugail Farm (180m away)



# E/34791 View from Footpath within Cothi Valley SLA (4.4km away)



E/34791 Proximity of Wind turbine to nearest residential properties (Glanrhyd & Gwynfaes)



## E/34791 Proximity of Wind turbine to nearest Public Right of Way (PROW 41/55)



### E/34791

## View of Wind Turbine from Glanrhyd & Gwynfaes



### E/34791 View from C1256 Cross-Roads



### E/34791 View from U5576 (north-east)



## E/34791 View from Glanrhyd Farm entrance (North-east)



### E/34791 View from site entrance (off C1256)



### E/34791 View from Pantycelyn (south-west)



### E/34791 Proximity of turbine to Landscape Designations



#### E/34791 Proximity of turb