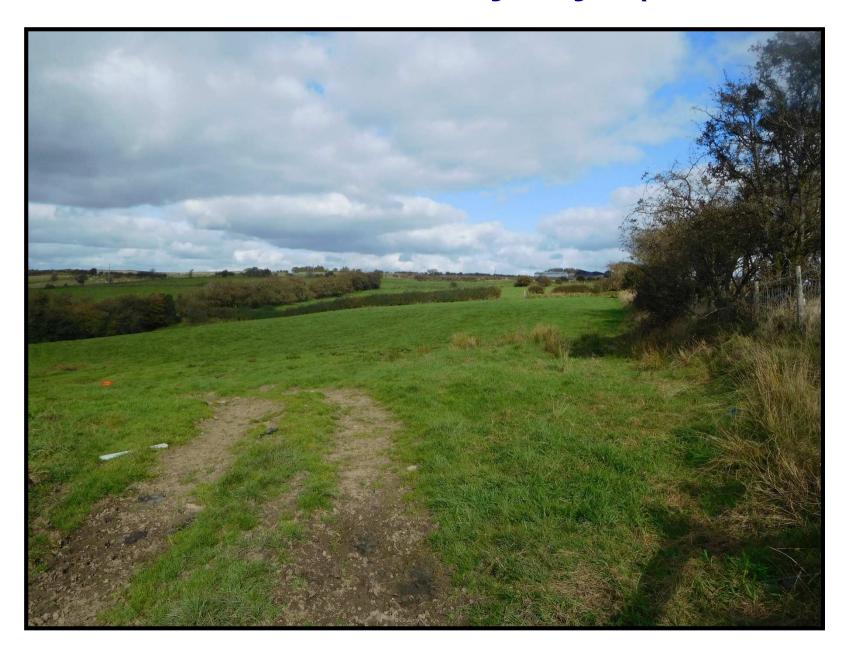

Bugail Farm (290m way)



#### E/34791

### View from south-east of Ffos y Gaseg (595m away)



#### E/34791

## View from west of Danybank Plas Farm (2.35km away)



# E/34791 View from Footpath to the north of Bryn Bugail Farm (180m away)



# E/34791 View from Footpath within Cothi Valley SLA (4.4km away)



E/34791 Proximity of Wind turbine to nearest residential properties (Glanrhyd & Gwynfaes)



## E/34791 Proximity of Wind turbine to nearest Public Right of Way (PROW 41/55)



### E/34791

## View of Wind Turbine from Glanrhyd & Gwynfaes



### E/34791 View from C1256 Cross-Roads



### E/34791 View from U5576 (north-east)



## E/34791 View from Glanrhyd Farm entrance (North-east)



### E/34791 View from site entrance (off C1256)



### E/34791 View from Pantycelyn (south-west)



### E/34791 Proximity of turbine to Landscape Designations



#### E/34791 Proximity of turbine to other wind turbines