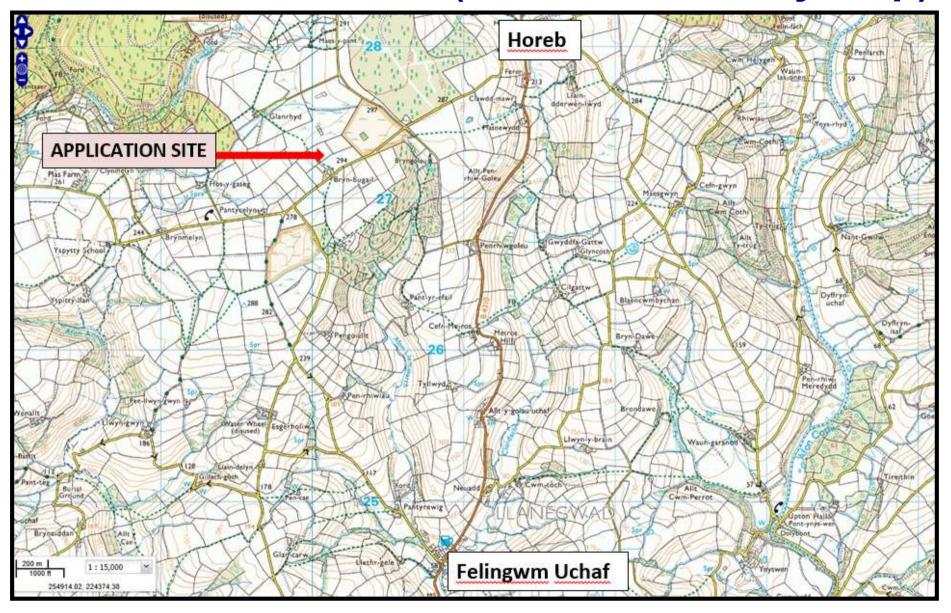

Y PWYLLGOR CYNLLUNIO PLANNING COMMITTEE

13 Rhagfyr 2018

**13 December 2018** 

RHANBARTH Y DWYRAIN AREA EAST



A Better Place...Environment



### CEISIADAU YR ARGYMHELLIR EU BOD YN CAEL EU CYMERADWYO

# APPLICATIONS RECOMMENDED FOR APPROVAL



A Better Place...Environment



## E/34791



A Better Place...Environment

### E/34791 Site Location (Ordnance Survey map)



### E/34791 Site Location (Aerial Photograph)



## E/34791 Proposed Site Plan



### E/34791 Proposed Elevations



# E/34791 View from Minor Road to east of Bryn Bugail Farm (290m way)



#### E/34791

### View from south-east of Ffos y Gaseg (595m away)



#### E/34791

## View from west of Danybank Plas Farm (2.35km away)



# E/34791 View from Footpath to the north of Bryn Bugail Farm (180m away)



# E/34791 View from Footpath within Cothi Valley SLA (4.4km away)



E/34791 Proximity of Wind turbine to nearest residential properties (Glanrhyd & Gwynfaes)



## E/34791 Proximity of Wind turbine to nearest Public Right of Way (PROW 41/55)



### E/34791

## View of Wind Turbine from Glanrhyd & Gwynfaes



### E/34791 View from C1256 Cross-Roads



### E/34791 View from U5576 (north-e