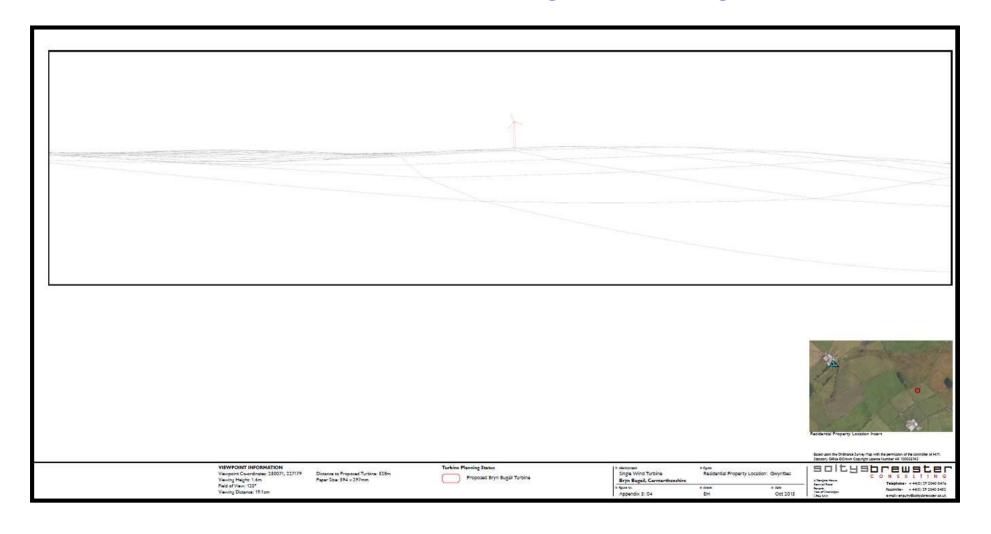

# E/34791 View from Footpath within Cothi Valley SLA (4.4km away)

E/34791 Proximity of Wind turbine to nearest residential properties (Glanrhyd & Gwynfaes)