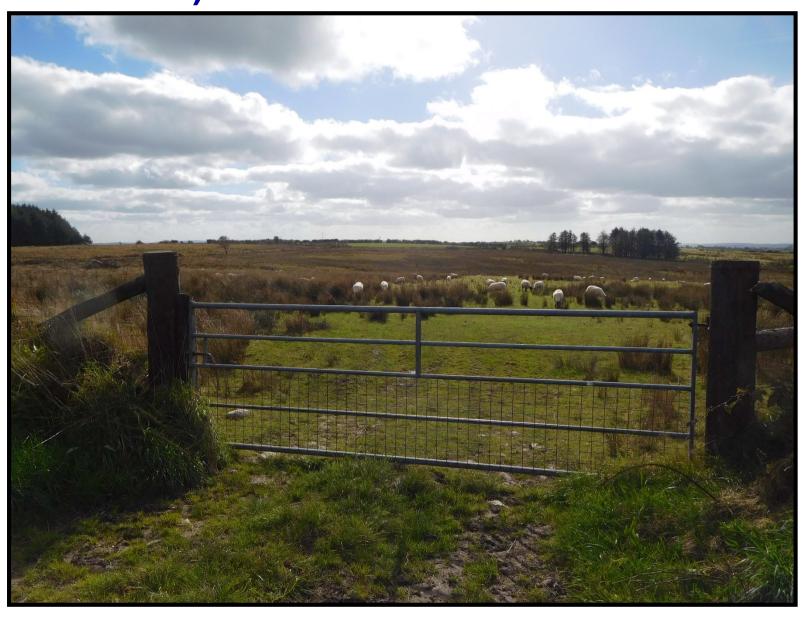

osed Site Plan



### E/34791 Proposed Elevations



# E/34791 View from Minor Road to east of Bryn Bugail Farm (290m way)



#### E/34791

### View from south-east of Ffos y Gaseg (595m away)



#### E/34791

## View from west of Danybank Plas Farm (2.35km away)



# E/34791 View from Footpath to the north of Bryn Bugail Farm (180m away)



# E/34791 View from Footpath within Cothi Valley SLA (4.4km away)



E/34791 Proximity of Wind turbine to nearest residential properties (Glanrhyd & Gwynfaes)



## E/34791 Proximity of Wind turbine to nearest Public Right of Way (PROW 41/55)



### E/34791

## View of Wind Turbine from Glanrhyd & Gwynfaes



### E/34791 View from C1256 Cross-Roads



### E/34791 View from U5576 (north-east)



## E/34791 View from Glanrhyd Farm entrance (North-east)



### E/34791 View from site entrance (off C1256)



### E/34791 View from Pantycelyn (south-west)



### E/34791 Proximity of turbine to Landscape Designations



#### E/34791 Proximity of turbine to other wind turbines