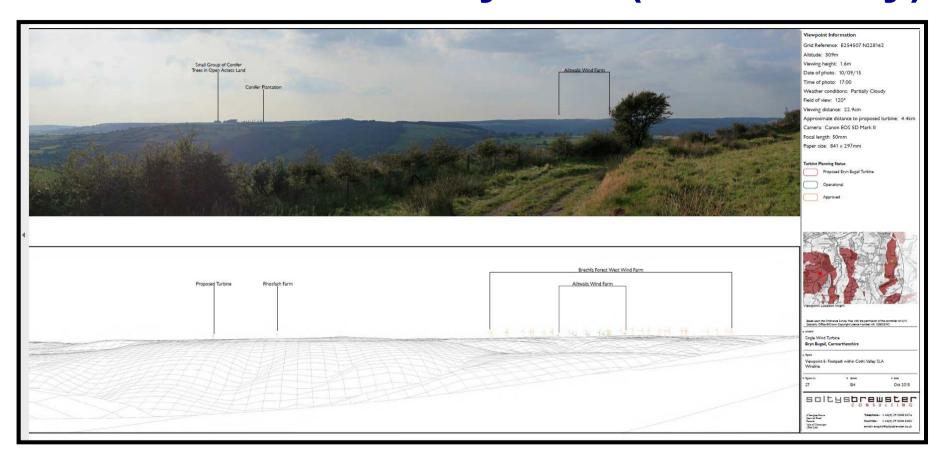

# E/34791 View from Footpath within Cothi Valley SLA (4.4km away)

E/34791 Proximity of Wind turbine to nearest residential properties (Glanrhyd & Gwynfaes)