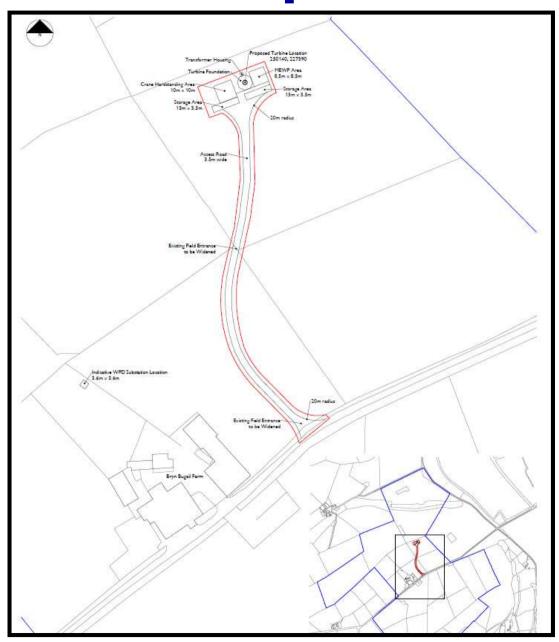

Y PWYLLGOR CYNLLUNIO PLANNING COMMITTEE

13 Rhagfyr 2018

**13 December 2018** 

RHANBARTH Y DWYRAIN AREA EAST



A Better Place...Environment



### CEISIADAU YR ARGYMHELLIR EU BOD YN CAEL EU CYMERADWYO

# APPLICATIONS RECOMMENDED FOR APPROVAL



A Better Place...Environment



## E/34791



A Better Place...Environment

### E/34791 Site Location (Ordnance Survey map)



### E/34791 Site Location (Aerial Photograph)



## E/34791 Proposed Site Plan



### E/34791 Proposed Elevations



# E/34791 View from Minor Road to east of Bryn Bugail Farm (290m way)



#### E/34791

### View from south-east of Ffos y Gaseg (595m away)



#### E/34791

## View from west of Danybank Plas Farm (2.35km away)



# E/34791 View from Footpath to the north of Bryn Bugail Farm (180m away)



# E/34791 View from Footpath within Cothi Valley SLA (4.4km away)



E/34791 Proximity of Wind turbine to nearest residential properties (Glanrhyd & Gwynfaes)



## E/34791 Proximity of Wind turbine to nearest Public Right of Way (PROW 41/55)



### E/34791

## View of Wind Turbine from Glanrhyd & Gwynfaes



### E/34791 View from C1256 Cross-Roads



### E/34791 View from U5576 (north-east)



## E/34791 View from Glanrhyd Farm entrance (North-east)



### E/34791 Vi