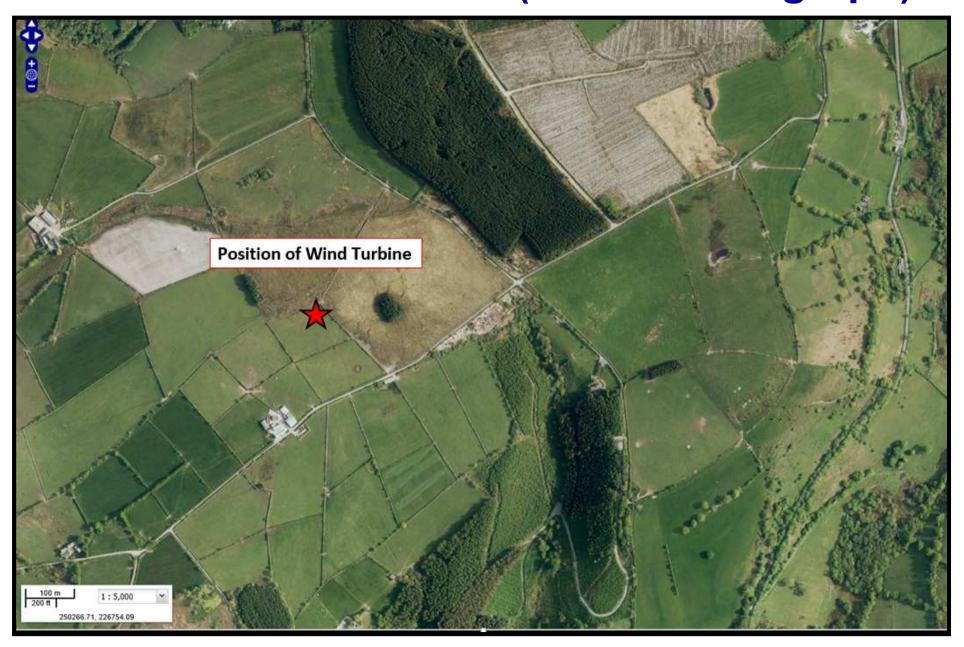

Y PWYLLGOR CYNLLUNIO PLANNING COMMITTEE

13 Rhagfyr 2018

**13 December 2018** 

RHANBARTH Y DWYRAIN AREA EAST



A Better Place...Environment



### CEISIADAU YR ARGYMHELLIR EU BOD YN CAEL EU CYMERADWYO

# APPLICATIONS RECOMMENDED FOR APPROVAL



A Better Place...Environment



## E/34791



A Better Place...Environment

### E/34791 Site Location (Ordnance Survey map)



### E/34791 Site Location (Aerial Photograph)



## E/34791 Proposed Site Plan



### E/34791 Proposed Elevations



# E/34791 View from Minor Road to east of Bryn Bugail Farm (290m way)



#### E/34791

### View from south-east of Ffos y Gaseg (595m away)



#### E/34791

## View from west of Danybank Plas Farm (2.35km away)



# E/34791 View from Footpath to the north of Bryn Bugail Farm (180m away)



# E/34791 View from Footpath within Cothi Valley SLA (4.4km away)



E/34791 Proximity of Wind turbine to nearest residential properties (Glanrhyd & Gwynfaes)



## E/34791 Proximity of Wind turbine to nearest Public Right of Way (PROW 41/55)



### E/34791

## View of Wind Turbine from Glanrhyd & Gwynfaes



### E/34791 View from C1256 Cross-Roads



### E/34791 View from U5576 (north-east)



## E/34791 View from Glanrhyd Farm entran