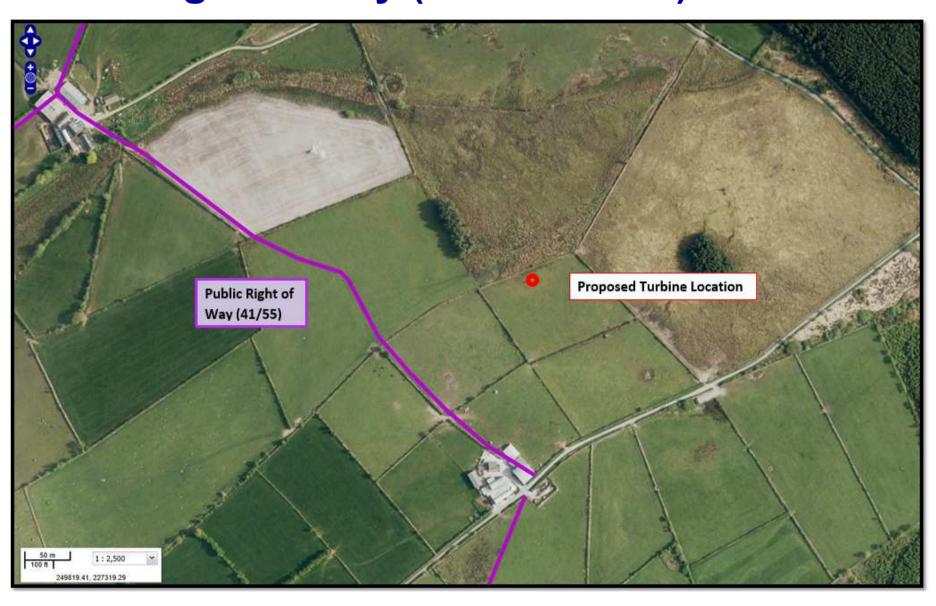

## E/34791 Proximity of Wind turbine to nearest Public Right of Way (PROW 41/55)