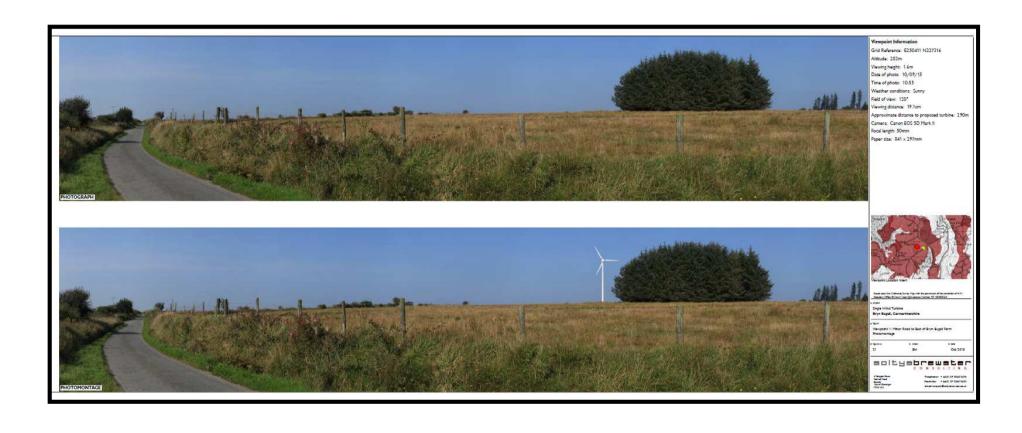

Y PWYLLGOR CYNLLUNIO PLANNING COMMITTEE

13 Rhagfyr 2018

**13 December 2018** 

RHANBARTH Y DWYRAIN AREA EAST



A Better Place...Environment



### CEISIADAU YR ARGYMHELLIR EU BOD YN CAEL EU CYMERADWYO

# APPLICATIONS RECOMMENDED FOR APPROVAL



A Better Place...Environment



## E/34791



A Better Place...Environment

### E/34791 Site Location (Ordnance Survey map)



### E/34791 Site Location (Aerial Photograph)



## E/34791 Proposed Site Plan



### E/34791 Proposed Elevations



# E/34791 View from Minor Road to east of Bryn Bugail Farm (290m way)



#### E/34791

### View from south-east of Ffos y Gaseg (595m away)



#### E/34791

## View from west of Danybank Plas Farm (2.35km away)



# E/34791 View from Footpath to the north of Bryn Bugail Farm (180m away)



# E/34791 View from Footpath within Cothi Valley SLA (4.4km away)



E/34791 Proximity of Wind turbine to nearest residential properties (Glanrhyd & Gwynfaes)



## E/34791 Proximity of Wind turbine to nearest Public Right of Way (PROW 41/55)



### E/34791

## View of Wind Turbine from Glanrhyd & Gwynfaes



### E/34791 View from C1256 Cross-Roads



### E/34791 View from U5576 (north-east)



## E/34791 View from Glanrhyd Farm entrance (North-east)



### E/34791 View from site entrance (off C1256)



### E/34791 View from Pantycelyn (south-west)



### E/34791 Proximity