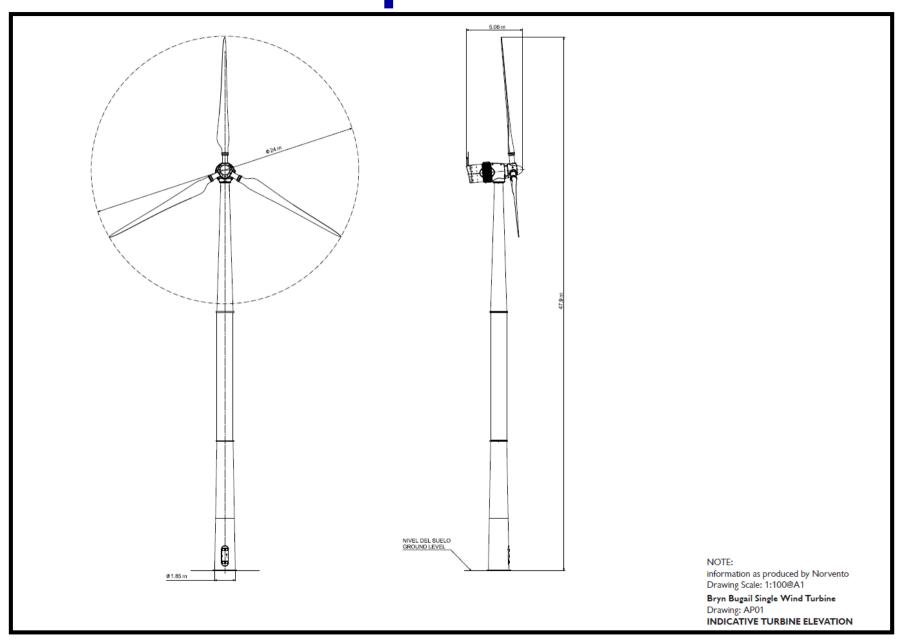

Y PWYLLGOR CYNLLUNIO PLANNING COMMITTEE

13 Rhagfyr 2018

**13 December 2018** 

RHANBARTH Y DWYRAIN AREA EAST



A Better Place...Environment



### CEISIADAU YR ARGYMHELLIR EU BOD YN CAEL EU CYMERADWYO

# APPLICATIONS RECOMMENDED FOR APPROVAL



A Better Place...Environment



## E/34791



A Better Place...Environment

### E/34791 Site Location (Ordnance Survey map)



### E/34791 Site Location (Aerial Photograph)



## E/34791 Proposed Site Plan



### E/34791 Proposed Elevations



# E/34791 View from Minor Road to east of Bryn Bugail Farm (290m way)



#### E/34791

### View from south-east of Ffos y Gaseg (595m away)



#### E/34791

## View from west of Danybank Plas Farm (2.35km away)



# E/34791 View from Footpath to the north of Bryn Bugail Farm (180m away)



# E/34791 View from Footpath within Cothi Valley SLA (4.4km away)



E/34791 Proximity of Wind turbine to nearest residential properties (Glanrhyd & Gwynfaes)



## E/34791 Proximity of Wind turbine to nearest Public Right of Way (PROW 41/55)



### E/34791

## View of Wind Turbine from Glanrhyd & Gwynfaes



### E/34791 View from C1256 Cross-Roads



### E/34791 View from U5576 (north-east)



## E/34791 View from Glanrhyd Farm entrance (North-east)



### E/34791 View from site entrance (off C1256)