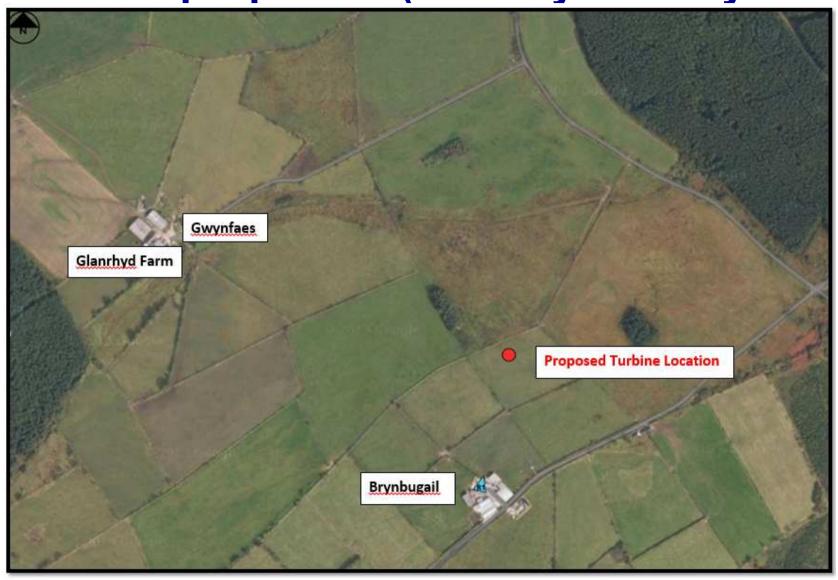

# E/34791 View from Footpath within Cothi Valley SLA (4.4km away)

E/34791 Proximity of Wind turbine to nearest residential properties (Glanrhyd & Gwynfaes)