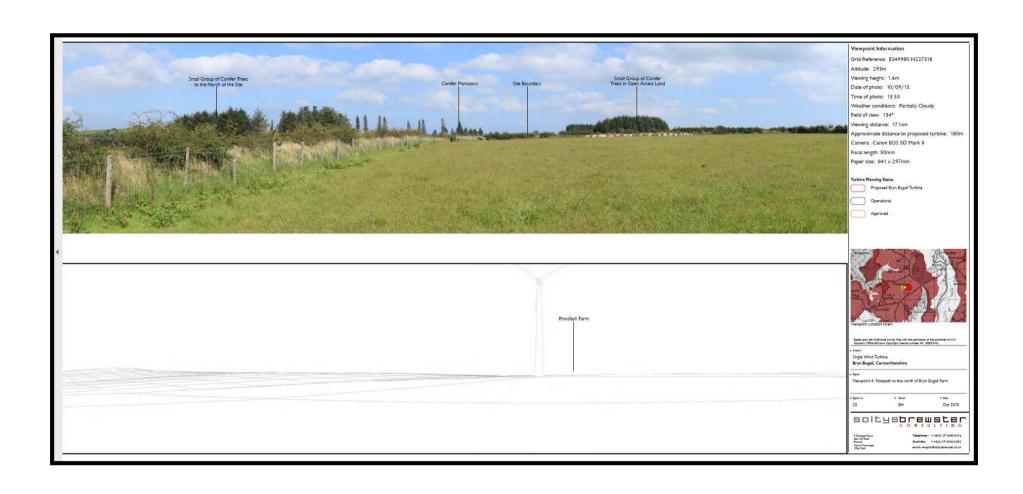

Y PWYLLGOR CYNLLUNIO PLANNING COMMITTEE

13 Rhagfyr 2018

**13 December 2018** 

RHANBARTH Y DWYRAIN AREA EAST



A Better Place...Environment



### CEISIADAU YR ARGYMHELLIR EU BOD YN CAEL EU CYMERADWYO

# APPLICATIONS RECOMMENDED FOR APPROVAL



A Better Place...Environment



## E/34791



A Better Place...Environment

### E/34791 Site Location (Ordnance Survey map)



### E/34791 Site Location (Aerial Photograph)



## E/34791 Proposed Site Plan



### E/34791 Proposed Elevations



# E/34791 View from Minor Road to east of Bryn Bugail Farm (290m way)



#### E/34791

### View from south-east of Ffos y Gaseg (595m away)



#### E/34791

## View from west of Danybank Plas Farm (2.35km away)



# E/34791 View from Footpath to the north of Bryn Bugail Farm (180m away)



# E/34791 View from Footpath within Cothi Valley SLA (4.4km away)



E/34791 Proximity of Wind turbine to nearest residential properties (Glanrhyd & Gwynfaes)



## E/34791 Proximity of Wind turbine to nearest Public Right of Way (PROW 41/55)



### E/34791

## View of Wind Turbine from Glanrhyd & Gwynfaes



### E/34791 View from C1256 Cross-Roads



### E/34791 View from U5576 (north-east)



## E/34791 View from Glanrhyd Farm entrance (North-east)



### E/34791 View from site entrance (off C1256)



### E/34791 View from Pantycelyn (south-west)



### E/34791 Proximity of turbine to Landscape Designations



#### E/34791 Proximity of turbine to other wind turbines