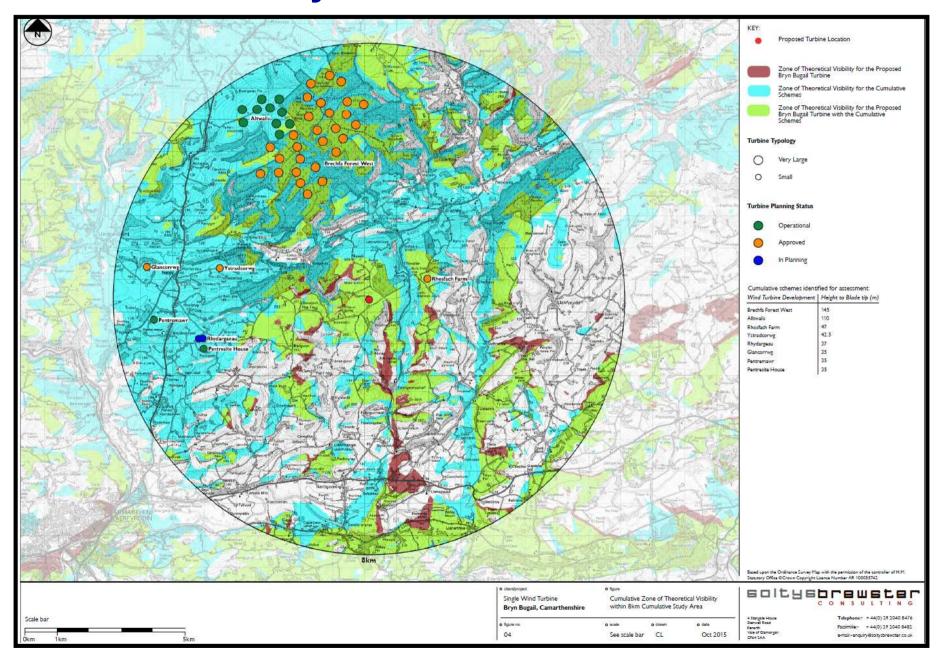

west of Danybank Plas Farm (2.35km away)



# E/34791 View from Footpath to the north of Bryn Bugail Farm (180m away)



# E/34791 View from Footpath within Cothi Valley SLA (4.4km away)



E/34791 Proximity of Wind turbine to nearest residential properties (Glanrhyd & Gwynfaes)



## E/34791 Proximity of Wind turbine to nearest Public Right of Way (PROW 41/55)



### E/34791

## View of Wind Turbine from Glanrhyd & Gwynfaes



### E/34791 View from C1256 Cross-Roads



### E/34791 View from U5576 (north-east)



## E/34791 View from Glanrhyd Farm entrance (North-east)



### E/34791 View from site entrance (off C1256)



### E/34791 View from Pantycelyn (south-west)



### E/34791 Proximity of turbine to Landscape Designations



#### E/34791 Proximity of turbine to other wind turbines