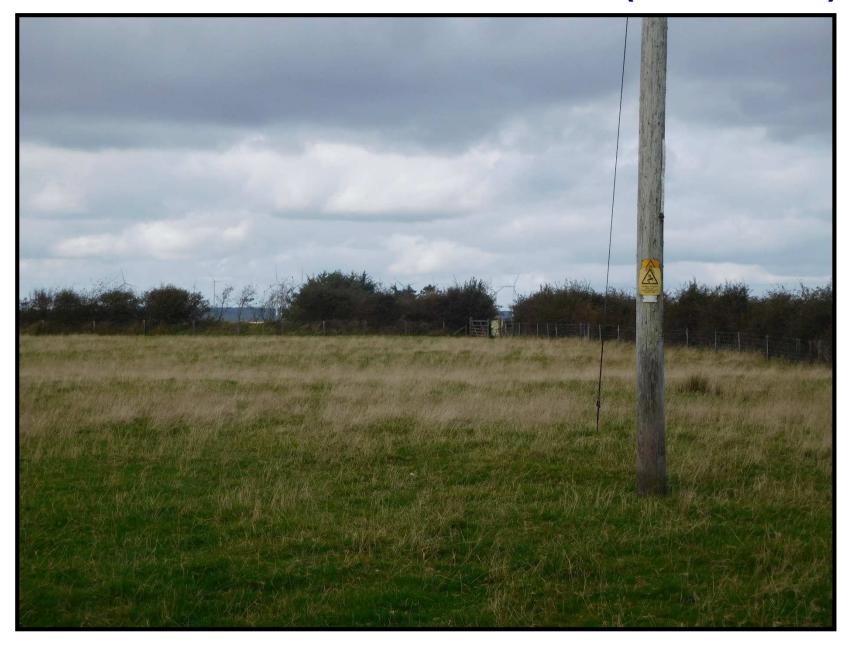

# E/34791 View from Minor Road to east of Bryn Bugail Farm (290m way)



#### E/34791

### View from south-east of Ffos y Gaseg (595m away)



#### E/34791

## View from west of Danybank Plas Farm (2.35km away)



# E/34791 View from Footpath to the north of Bryn Bugail Farm (180m away)



# E/34791 View from Footpath within Cothi Valley SLA (4.4km away)



E/34791 Proximity of Wind turbine to nearest residential properties (Glanrhyd & Gwynfaes)



## E/34791 Proximity of Wind turbine to nearest Public Right of Way (PROW 41/55)



### E/34791

## View of Wind Turbine from Glanrhyd & Gwynfaes



### E/34791 View from C1256 Cross-Roads



### E/34791 View from U5576 (north-east)



## E/34791 View from Glanrhyd Farm entrance (North-east)



### E/34791 View from site entrance (off C1256)



### E/34791 View from Pantycelyn (south-west)



### E/34791 Proximity of turbine to Landscape Designations



#### E/34791 Proximity of turbine to other wind turbines